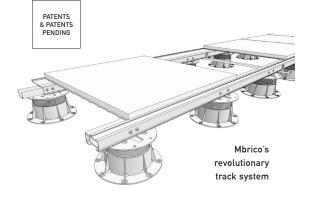

Designed with installers in mind, it uses a revolutionary adjustable pedestal and track system that allows crews to move 30 percent faster. Unlike traditional concrete or porcelain tiles that use pedestals on each corner, the Mbrico track system has a straight line, self-leveling extrusion that guarantees perfect spacing and reduces pedestal quantities by almost 40 percent.

Typically, unbacked 2cm tiles can't be installed on an elevated surface due to safety concerns. We manufacture high-quality porcelain stoneware bonded to a proprietary backer that is safe to use as a raised surface on pedestals.