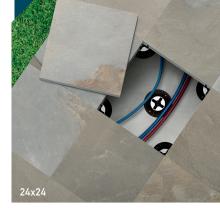

tiled surface can be inspected any time.

Simply lift and remove the slabs for instant accessibility.

Get a modern, clean-cut look without the

All the pipes and wires laid beneath the

Get a modern, clean-cut look without the weight of concrete or maintenance of wood. Our team of draftsmen, designers, and representatives look forward to working with you on the best and last rooftop deck you'll ever install.