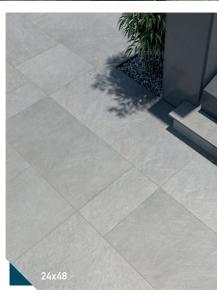

### MBRICO CAN EASILY SATISFY ANY TASTE

with over 60 color and pattern options available in wood, stone, aggregate, plank, and large-format tiles. Choose from four standard sizes that allow you to customize your look.